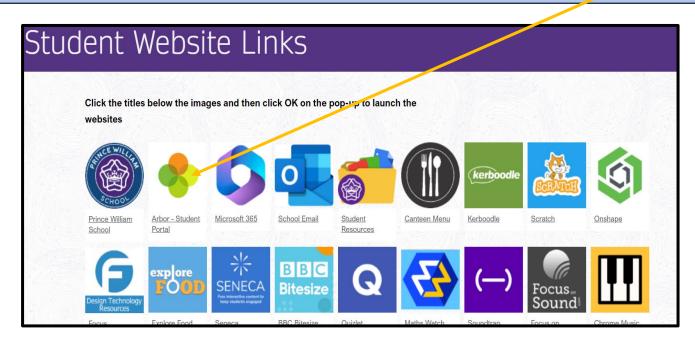

#### **How to Access**

**Quick Access Outside of School:** From School Website:

**Our School – Quick Links – Student Website Links** 

P Arbor

#### Quick Access In School: In your Favourites there is a link to:

Tip: You must be on the PWS Arbor Site: arbor.pws.emat.uk