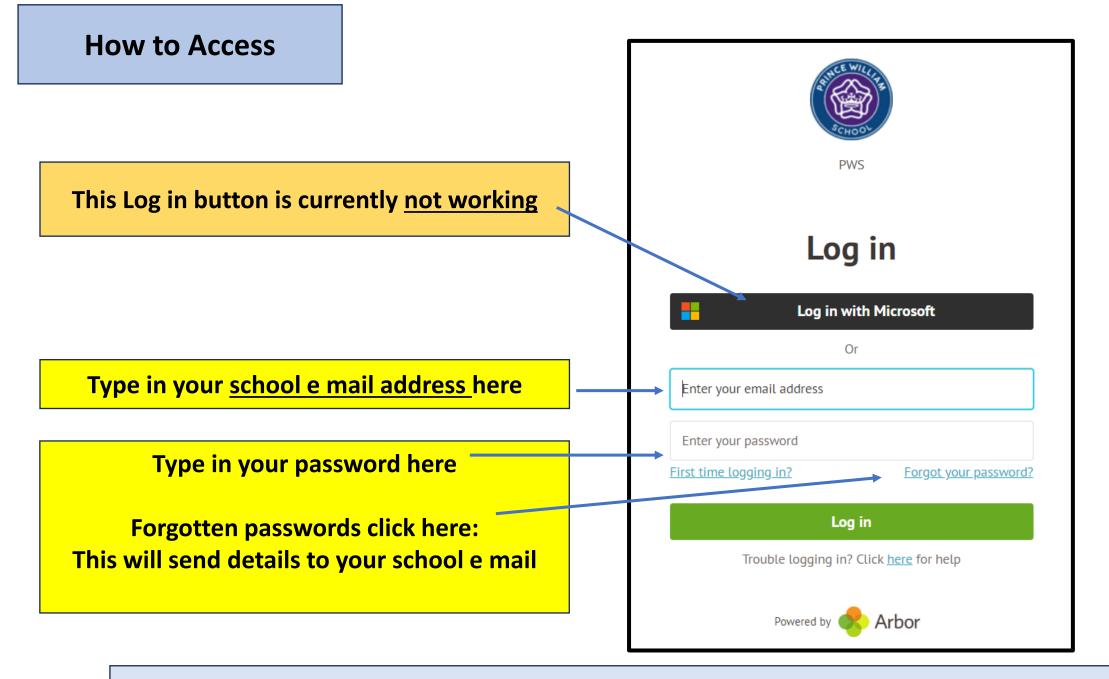

#### **How to Access**

**Quick Access Outside of School:** From School Website:

**Our School – Quick Links – Student Website Links** 

P Arbor

#### Quick Access In School: In your Favourites there is a link to:

Tip: You must be on the PWS Arbor Site: arbor.pws.emat.uk