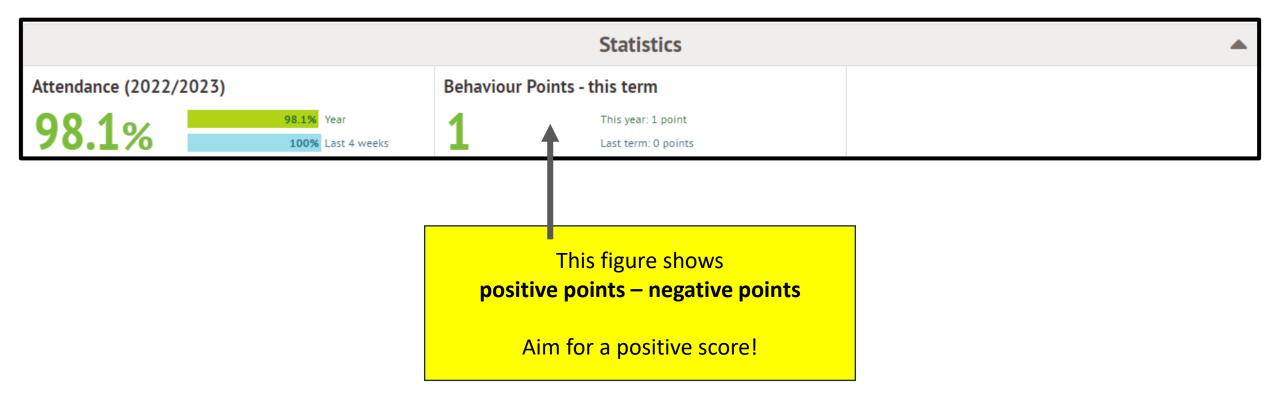

|    |

#### **Statistics: Attendance & Behaviour**



## **Assignments: Homework**

Assignments that are due 9M/Ma7: Homework with Marks (Due 20 Jul 2023)

Waiting for student to submit

9M/Ma7: Homework with Arbor Submission (Due 20 Jul 2023)

Waiting for student to submit

| My Submissions |                         |                   |
|----------------|-------------------------|-------------------|
|                | Drag or click to upload |                   |
|                |                         | Mark as submitted |

**Click on the assignment to see more details and any attachments.** 

You will not be expected to Mark as submitted for most homework tasks.

## **Types of Assignments**

| Overdue Assignments<br>10B/Bs1: Homework Example. Not Submitted (Due 20 Jul 2023)                     | Assignments that are past the deadlin